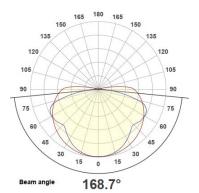

## **Specification**

| Code                         | LS0300-03-15 <mark>D3</mark> 401  |
|------------------------------|-----------------------------------|
| Mounting                     | Wall                              |
| IP                           | 20                                |
| Light Source                 | LED LLE Zhaga Modules             |
| Input voltage                | 240v 50hz                         |
| System Watts                 | 14.8                              |
| Luminous flux                | 1592                              |
| ССТ                          | 4000K<br>(Optional – 3000K)       |
| CRI >                        | 80 (Optional CRI90)               |
| Diffuser                     | Satin opal acrylic                |
| Driver (ND)                  | Integral constant current non-dim |
| Dimmable ( <mark>D3</mark> ) | Basic Phase Cut                   |
| Power Factor                 | 0.92                              |
| Base                         | Steel powder coated pearl white   |
| Fixings                      | Chrome plated                     |
| Dimensions (mm)              | 250 (H) x 150 (W) x 125 (D)       |