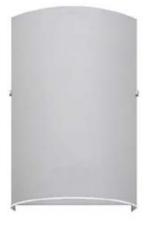

## Tori 2 LED

## Internal, Wall Mounted

## Description

Elegant in design, wall bracket with energy efficient LED technology. This new opal acrylic material is not only impact resistant but looks just like glass. This is very beneficial when requiring the look of glass without having the safety issues associated with glass.