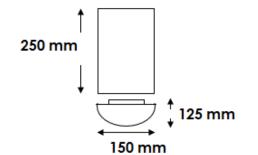

## **Specification**

| Code                         | LS0300-03-15 <mark>D3</mark> 401  |
|------------------------------|-----------------------------------|
| Mounting                     | Wall                              |
| IP                           | 20                                |
| Light Source                 | LED LLE Zhaga Modules             |
| Input voltage                | 240v 50hz                         |
| System Watts                 | 14.8                              |
| Luminous flux                | 1592                              |
| ССТ                          | 4000K<br>(Optional – 3000K)       |
| CRI >                        | 80 (Optional CRI90)               |
| Diffuser                     | Satin opal acrylic                |
| Driver (ND)                  | Integral constant current non-dim |
| Dimmable ( <mark>D3</mark> ) | Basic Phase Cut                   |
| Power Factor                 | 0.92                              |
| Base                         | Steel powder coated pearl white   |
| Fixings                      | Chrome plated                     |
| Dimensions (mm)              | 250 (H) x 150 (W) x 125 (D)       |